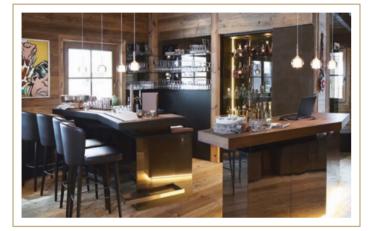

Lean back, relax and enjoy the time with a good conversation and a selection of excellent drinks.

The atmosphere is unique in Lech am Arlberg and the perfect setting for a cosy time by the fire in the lounge or at the bar.

With selected champagnes and wines, you can enjoy a glass to round off a wonderful day, or warm up with a hot tea and coffee after an adventure in the snow. You can also enjoy an aperitif here before a visit to the restaurant or end the evening with a special drink.