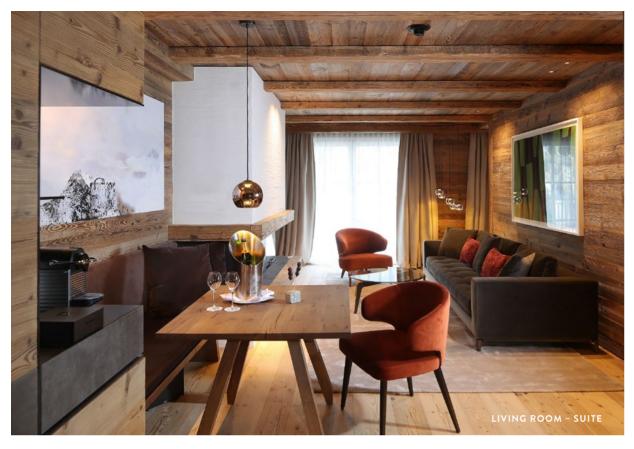

#### A SENSE OF WELL-BEING

*Spaciousness and luxury in alpine style* 

 $\sim \leftarrow$ 

The nine elegant suites and the Chalet Residence of Severin\*s – The Alpine Retreat, are a design marvel fitted out with antique wood from local forests in Tyrol allowing guests to indulge in sheer luxury in a contemporary Alpine style. The private terraces and spacious balconies offer unforgettable views of the Lech mountains and valley. High-quality amenities and exclusive Minotti furnishings, combined with state-of-the-art technology and contemporary art create the perfect setting in which to relax and unwind.

#### **EXCLUSIVE AND UNIQUE** Severin\*s - The Alpine Retreat Chalet Residence

The over 400 m<sup>2</sup> of living space of the chalet extend over two levels, which you can comfortably reach via the private lift, also connecting you to the spa & wellness area. The living, dining and cooking area of approx. 110 m<sup>2</sup> and the four bedrooms with their own bathrooms are spacious. In the bedroom with fireplace and standalone bathtub, you will experience a very special view of the magnificent mountain world. The private theatre, your own ski room and the jacuzzi on the private terrace with panoramic mountain views also ensure an exclusive relaxation experience. The chalet is perfect for families, and is also suitable for those travelling with a dog.