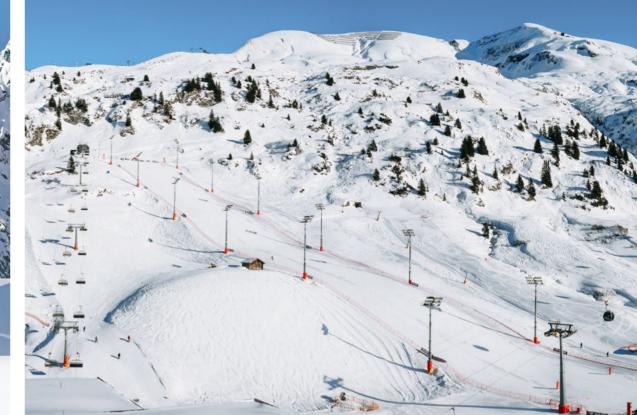

#### IN THE CENTRE OF THE MOUNTAINS

*A variety of winter activities* 

#### With more than 300 kilometres of slopes, Ski Arlberg is considered a true paradise for passionate skiers and snowboarders. It began as the birthplace of alpine skiing and is now the largest interconnected ski area in Austria - making it one of the five largest ski areas in the world!

In addition to the experienced skiers, even beginners enjoy the popular alpine sport in the region's professional ski schools and will quickly become fans. It is not only the entire ski area that guarantees perfect conditions for an unforgettable winter holiday, as there is no reason not to enjoy sledging or guided winter hikes in Lech.