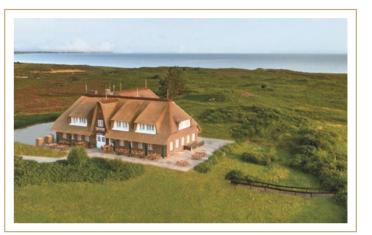

#### **CLOSE TO NATURE & IDYLLIC**

Experience Sylt in its purest form

At Landhaus Severin\*s Morsum Kliff you will experience the impressive seclusion alongside the Wadden Sea Nature Reserve, surrounded by the unique landscape of the Morsum Cliff. Immerse yourself in the tranquillity of nature. The cosy restaurant Landhaus Severin\*s Morsum Kliff offers creative interpretations of classic dishes, primarily made from regional ingredients. Let yourself be enchanted by the warm atmosphere and culinary variety and discover the beauty of the island in this charming hotel.