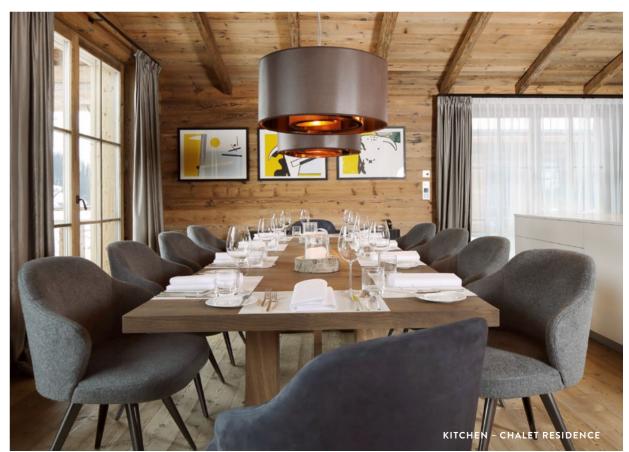

#### **EXCLUSIVE AND UNIQUE** Severin\*s - The Alpine Retreat Chalet Residence

The over 400 m<sup>2</sup> of living space of the chalet extend over two levels, which you can comfortably reach via the private lift, also connecting you to the spa & wellness area. The living, dining and cooking area of approx. 110 m<sup>2</sup> and the four bedrooms with their own bathrooms are spacious. In the bedroom with fireplace and standalone bathtub, you will experience a very special view of the magnificent mountain world. The private theatre, your own ski room and the jacuzzi on the private terrace with panoramic mountain views also ensure an exclusive relaxation experience. The chalet is perfect for families, and is also suitable for those travelling with a dog.