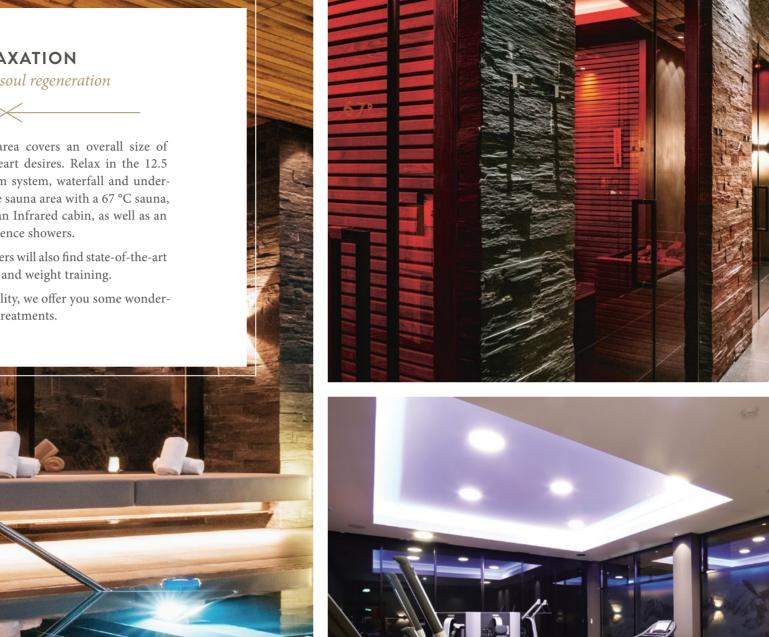

#### PURE RELAXATION

for body, mind and soul regeneration

The spacious spa and wellness area covers an overall size of 415  $m^2$  and offers all the SPA heart desires. Relax in the 12.5 metre indoor pool with jet stream system, waterfall and underwater whirlpool loungers or in the sauna area with a 67 °C sauna, a 90 °C sauna, a steam bath and an Infrared cabin, as well as an ice fountain and two multi-experience showers.

In our 60 m<sup>2</sup> fitness area, sports lovers will also find state-of-the-art Technogym equipment for cardio and weight training.

On request and subject to availability, we offer you some wonderful, relaxing massage and beauty treatments.