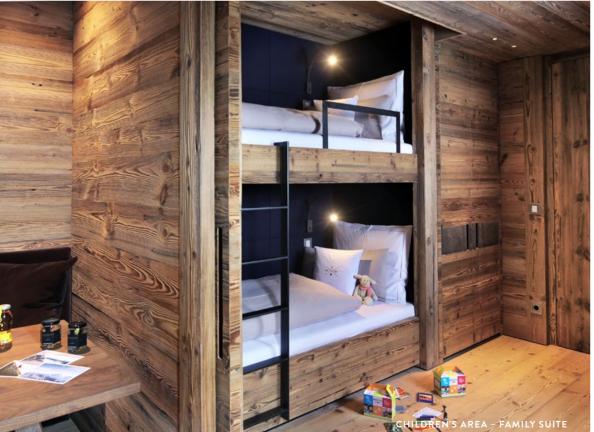

#### **EXCLUSIVE AND UNIQUE** Severin\*s - The Alpine Retreat Chalet Residence

The over 400 m<sup>2</sup> of living space of the chalet extend over two levels, which you can comfortably reach via the private lift, also connecting you to the spa & wellness area. The living, dining and cooking area of approx. 110 m<sup>2</sup> and the four bedrooms with their own bathrooms are spacious. In the bedroom with fireplace and standalone bathtub, you will experience a very special view of the magnificent mountain world. The private theatre, your own ski room and the jacuzzi on the private terrace with panoramic mountain views also ensure an exclusive relaxation experience. The chalet is perfect for families, and is also suitable for those travelling with a dog.