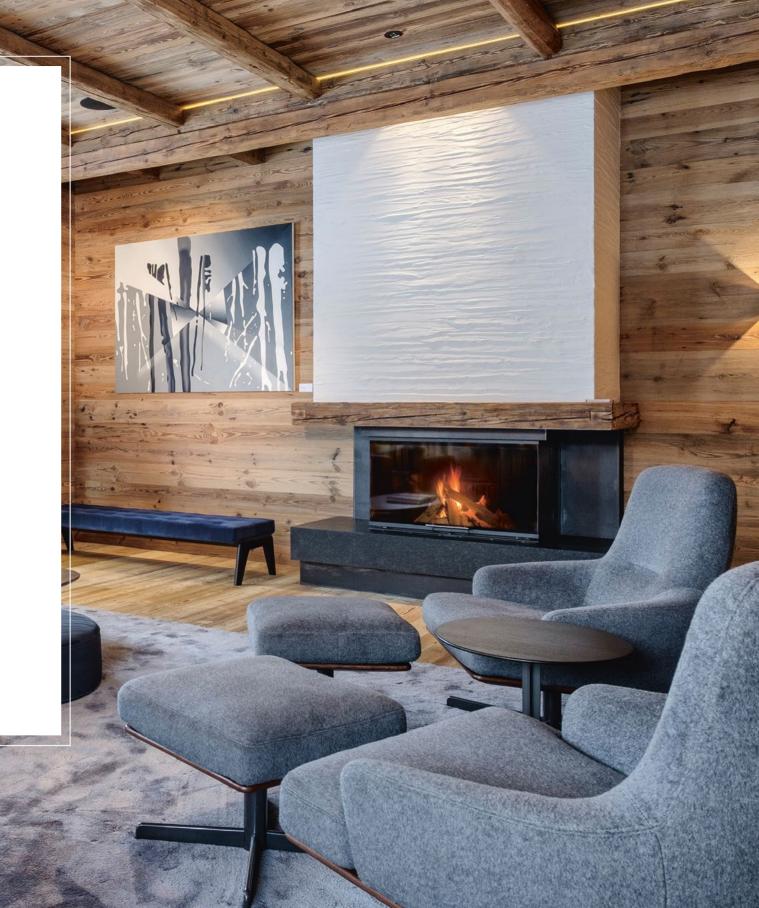

Lean back, relax and enjoy the time with a good conversation and a selection of excellent drinks.

The atmosphere is unique in Lech am Arlberg and the perfect setting for a cosy time by the fire in the lounge or at the bar.

With selected champagnes and wines, you can enjoy a glass to round off a wonderful day, or warm up with a hot tea and coffee after an adventure in the snow. You can also enjoy an aperitif here before a visit to the restaurant or end the evening with a special drink.